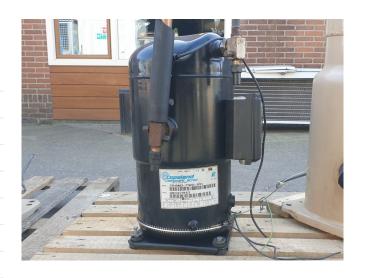

#### **Used Copeland ZR16M3-TWD-551**

Used Copeland ZR16M3-TWD-551 hermetic scroll compressor with a sight glass and a displacement of 35,5 m³/h. The capacity is based on the Freon type: R134A.

\*Why choose for HOSBV? Were not only the largest used refrigeration specialist in Europe, but also, we deliver all equipment including an extensive test, warranty and industrial cleaning. \*Optional we can also arrange the logistics.