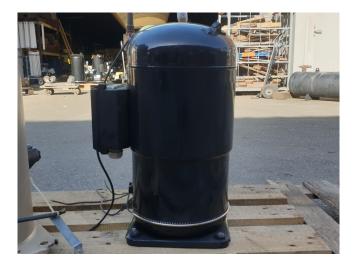

#### **Used Copeland ZR16M3-TWD-551**

Used Copeland ZR16M3-TWD-551 hermetic scroll compressor with a sight glass and a displacement of 35,5 m³/h. The capacity is based on the Freon type: R134A.

\*Why choose for HOSBV? Were not only the largest used refrigeration specialist in Europe, but also, we deliver all equipment including an extensive test, warranty and industrial cleaning. \*Optional we can also arrange the logistics.