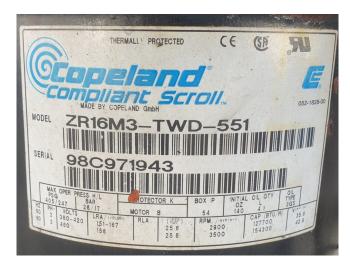

### **Specifications**

| Brand                                           | Copeland       |
|-------------------------------------------------|----------------|
| Туре                                            | ZR16M3-TWD-551 |
| Refrigerant                                     | Freon          |
| kW at $+10^{\circ}\text{C}/+40^{\circ}\text{C}$ | 30,6           |
| kW at 0°C/+40°C                                 | 20,5           |
| kW at -5°C/+40°C                                | 16,5           |
| kW at -10°C/+40°C                               | 13,2           |
| Sight Glass                                     | ✓              |
| m3 / h                                          | 35,5           |
| Weight in kg.                                   | 114            |
| Sizes                                           | 390x380x660 mm |
|                                                 | (LxWxH)        |
| Stock                                           | 1              |

#### **Used Copeland ZR16M3-TWD-551**

Used Copeland ZR16M3-TWD-551 hermetic scroll compressor with a sight glass and a displacement of 35,5 m³/h. The capacity is based on the Freon type: R134A.

\*Why choose for HOSBV? Were not only the largest used refrigeration specialist in Europe, but also, we deliver all equipment including an extensive test, warranty and industrial cleaning. \*Optional we can also arrange the logistics.